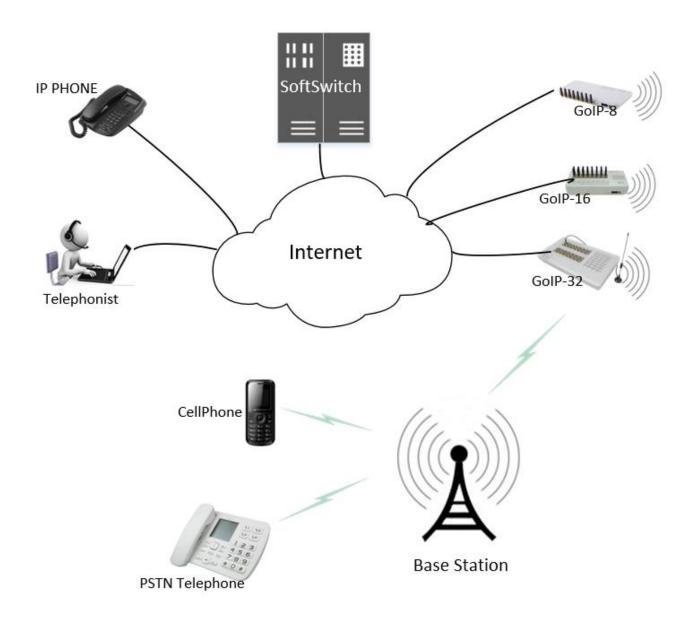

**VoIP GSM Gateway GoIP-32** HyberTone's GoIP-32 is a VoIP GSM Gateway for call termination (VoIP to GSM) and origination (GSM to VoIP). It is SIP&H.323 based and compatible with Asterisk, Trixbox, 3CX, SIP Proxy Server, VoipBuster. It can enable to make 32 calls simultaneously from IP phones to GSM networks and GSM networks to IP phone.