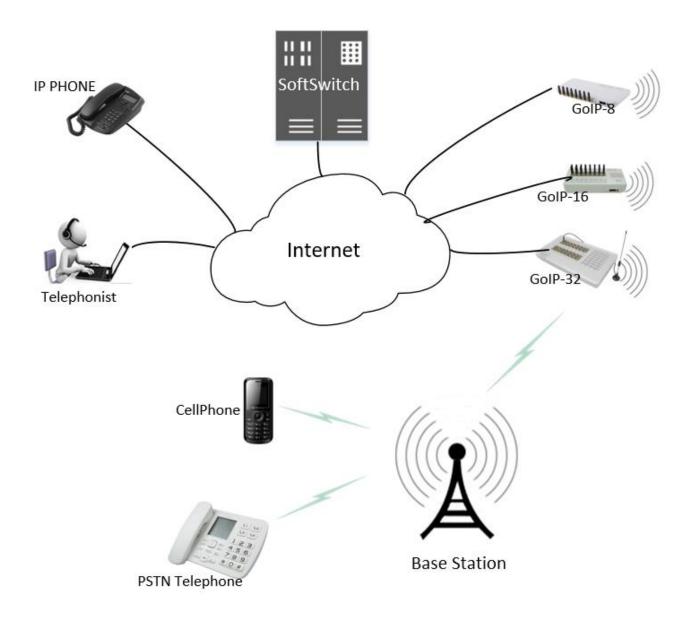

**VoIP GSM Gateway GoIP-16** HyberTone's GoIP-16 is a VoIP GSM Gateway for call termination (VoIP to GSM) and origination (GSM to VoIP). It is SIP&H.323 based and compatible with Asterisk, Trixbox, 3CX, SIP Proxy Server, VoipBuster. It can enable to make 16 calls simultaneously from IP phones to GSM networks and GSM networks to IP phone.