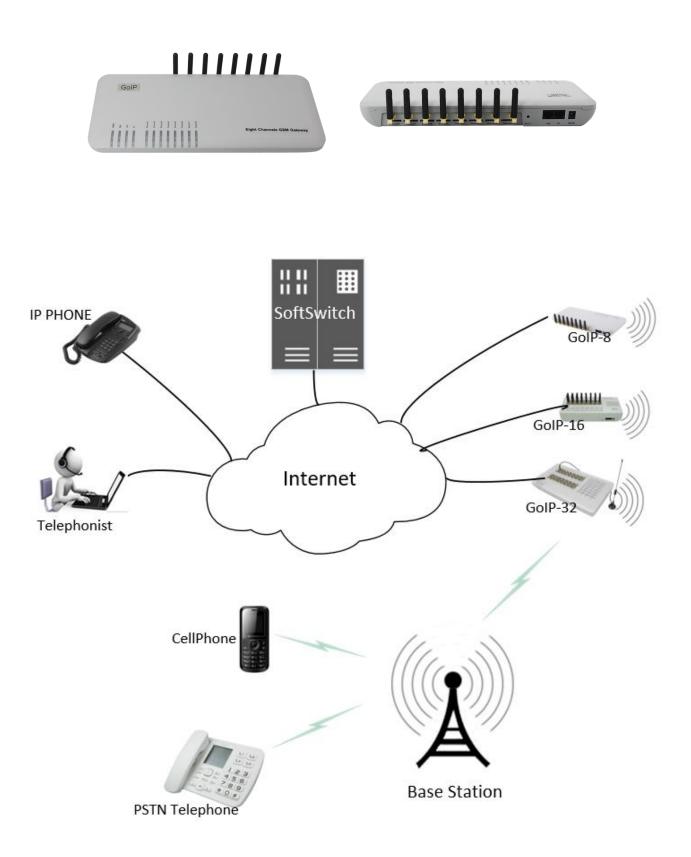

**VoIP GSM Gateway GoIP-8** HyberTone' GoIP-8 is a VoIP GSM Gateway for call termination (VoIP to GSM) and origination (GSM to VoIP). It is SIP&H.323 based and compatible with Asterisk, Trixbox, 3CX, SIP Proxy Server, VoipBuster. It can enable to make 8 calls simultaneously from IP phones to GSM networks and GSM networks to IP phone.