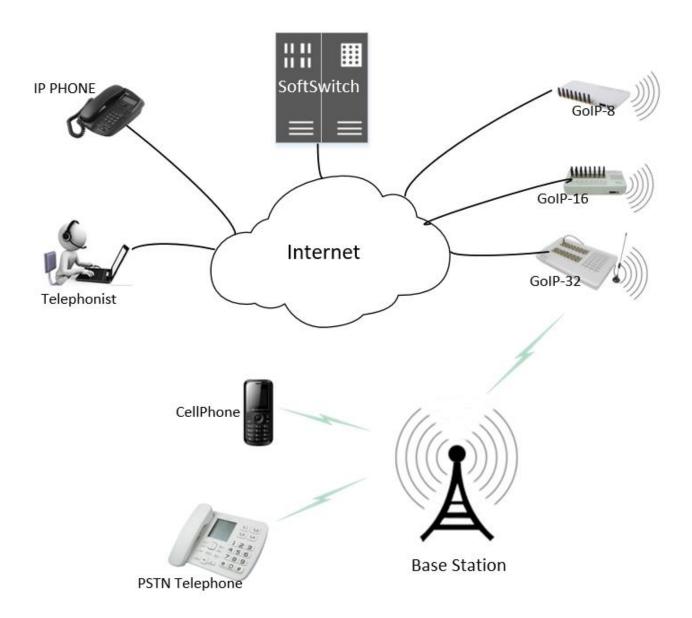

**VoIP GSM Gateway GoIP-1** HyberTone's GoIP-1 is a VoIP GSM Gateway for call termination (VoIP to GSM) and origination (GSM to VoIP). It is SIP&H.323 based and compatible with Asterisk, Trixbox, 3CX, SIP Proxy Server, VoipBuster. It can enable to make 1 call simultaneously from IP phones to GSM networks and GSM networks to IP phone.